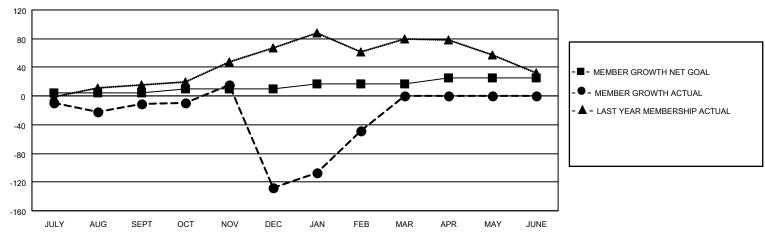

## GOALS AND ACTUAL MEMBERS CUMULATIVE

| DROPPED CLUBS: 7 |     | 52 CLUBS OF 109 ADDED 1 OR<br>MORE NEW MEMBERS | GENDER DISTRIBUTION                 |                                |  |
|------------------|-----|------------------------------------------------|-------------------------------------|--------------------------------|--|
|                  |     | WORE NEW WEINDERS                              | MALE<br>FEMALE                      | 2,824 (81.36%)<br>647 (18.64%) |  |
| DROPPED MEMBERS  |     |                                                | NON BINARY PREFER NOT TO ANSWER     | 0 (0.00%)<br>8 0 (0.00%)       |  |
| DECEASED         | 21  |                                                | THE ENTITY TO ANOWER                | 0 (0.0070)                     |  |
| CLUB CANCELLED   | 94  | CLICK HERE FOR CUMULATIVE                      | TOTAL FAMILY UNIT MEMBERS           | 1,083                          |  |
| OTHER            | 231 | MEMBERSHIP DATA                                |                                     |                                |  |
| TOTAL            | 346 |                                                | FAMILY MEMBERS PAYING HALF DUES 584 |                                |  |
|                  |     |                                                |                                     |                                |  |

## MONTHLY MEMBERSHIP PROGRESS REPORT

LOCATION INDIA District 317 B Results as of: 2/28/2022

| Clubs RESULTS FOR 2021-2022 |   |   |   | Members RESULTS FOR 2021-2022 |   |     |     |
|-----------------------------|---|---|---|-------------------------------|---|-----|-----|
|                             |   |   |   |                               |   |     |     |
| JULY/AUG/SEPT               | 1 | 1 | 2 | JULY/AUG/SEPT                 | 5 | 142 | 149 |
| OCT/NOV/DEC                 | 1 | 1 | 5 | OCT/NOV/DEC                   | 5 | 81  | 188 |
| JAN/FEB/MAR                 | 1 | 2 | 0 | JAN/FEB/MAR                   | 7 | 100 | 9   |
| APR/MAY/JUNE                | 1 | 0 | 0 | APR/MAY/JUNE                  | 8 | 0   | 0   |