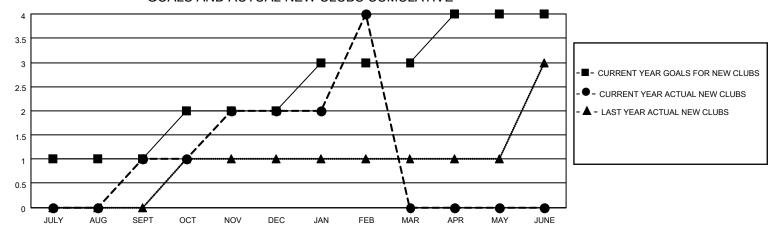

## GOALS AND ACTUAL NEW CLUBS CUMULATIVE

## MONTHLY MEMBERSHIP PROGRESS REPORT

LOCATION INDIA District 317 B Results as of: 2/28/2022

| Clubs RESULTS FOR 2021-2022 |   |   |   | Members RESULTS FOR 2021-2022 |   |     |     |
|-----------------------------|---|---|---|-------------------------------|---|-----|-----|
|                             |   |   |   |                               |   |     |     |
| JULY/AUG/SEPT               | 1 | 1 | 2 | JULY/AUG/SEPT                 | 5 | 142 | 149 |
| OCT/NOV/DEC                 | 1 | 1 | 5 | OCT/NOV/DEC                   | 5 | 81  | 188 |
| JAN/FEB/MAR                 | 1 | 2 | 0 | JAN/FEB/MAR                   | 7 | 100 | 9   |
| APR/MAY/JUNE                | 1 | 0 | 0 | APR/MAY/JUNE                  | 8 | 0   | 0   |